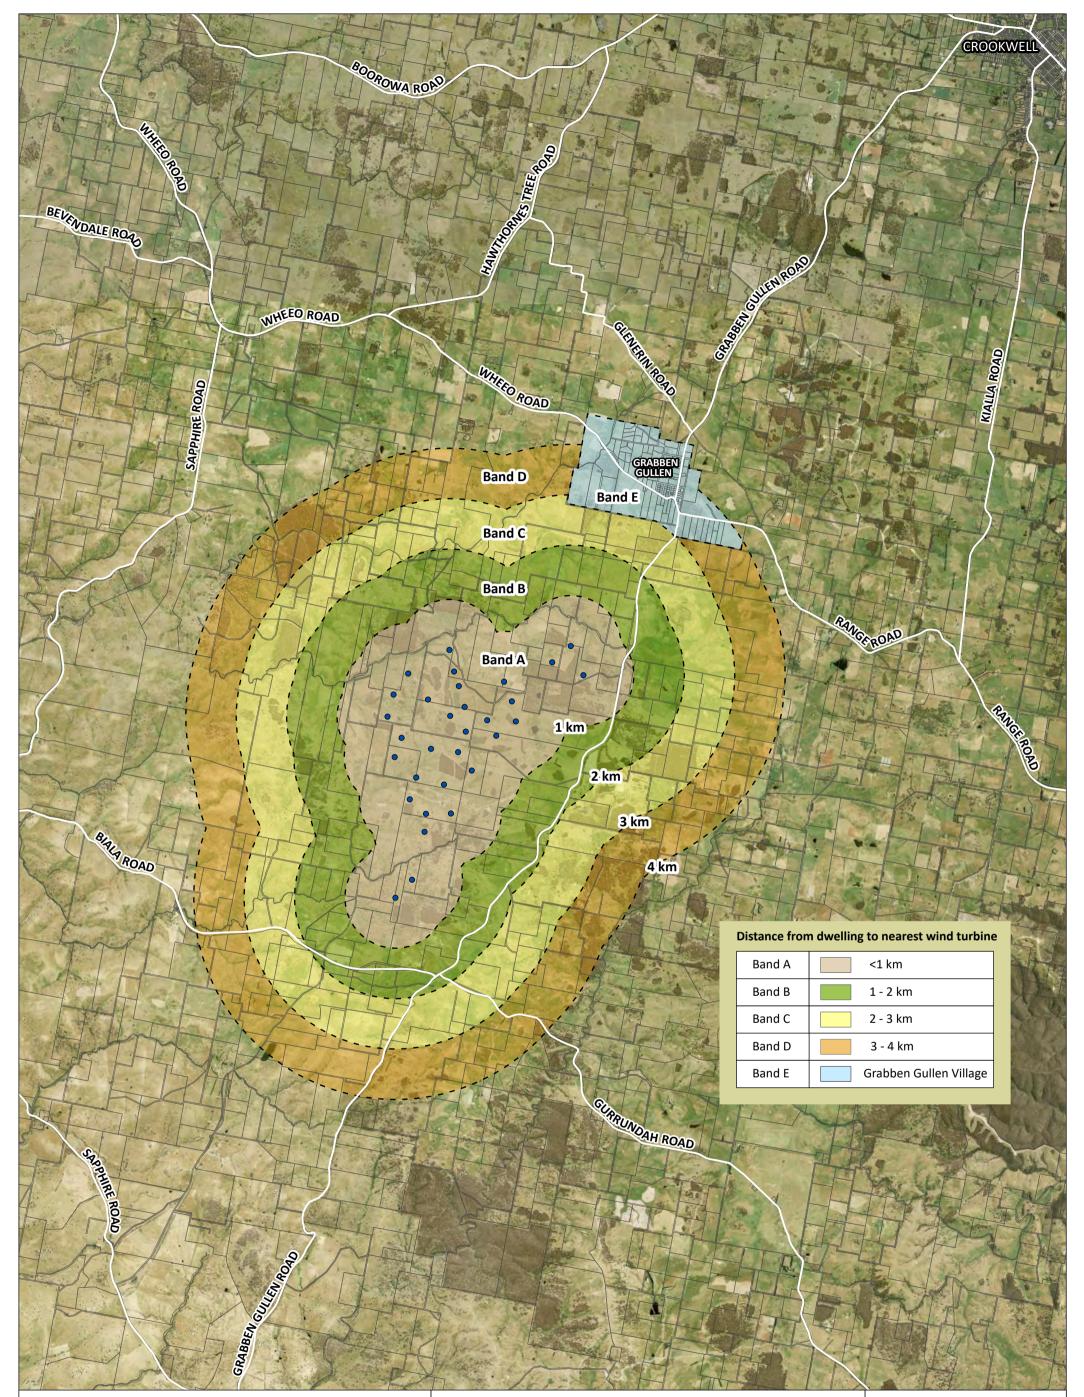

## Legend

Ľ

Landscaping Program Eligibility Area r — — — \_] (different zones are highlighted in colour)

Wind Turbines 0

Lot Boundaries

## Biala Wind Farm Landscaping Program

|          | REV 1. | DRAWING NO: SF_BWF_DWG_0060.mxd |                 |
|----------|--------|---------------------------------|-----------------|
|          | 0      | 3<br>km                         | 0 0.5 1 2       |
| DRAWN BY |        | DATE                            | SCALE           |
| AU       | 1      | 17/03/202                       | 1 : 75,000 @ A3 |

## DATA SOURCES & NOTES

Base Data: DFSI NSW Imagery and feature data © State of New South Wales (Spatial Services) DFSI NSW DCDB: accessed 30/11/2020 DFSI NSW DTDB: accessed 30/11/2020 Wind Farm Features: Supplied by Client Map Grid: GDA 1994 MGA Zone 55 Note: Spatial Footprints does not take any responsibility for the accuracy of data provided by third parties.